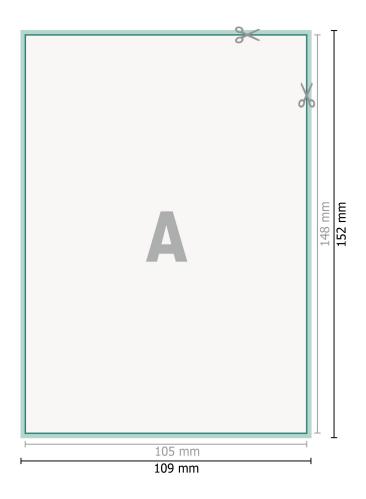

## Dataformat (incl. 2 mm bleed):

10,9 x 15,2 cm

bleed: 2 mm

**Trimmed size:** 10,5 x 14,8 cm

Safety margin:

4 mm Maintaining space between the text/information and the edge of the trimmed format prevents undesirable cuts.