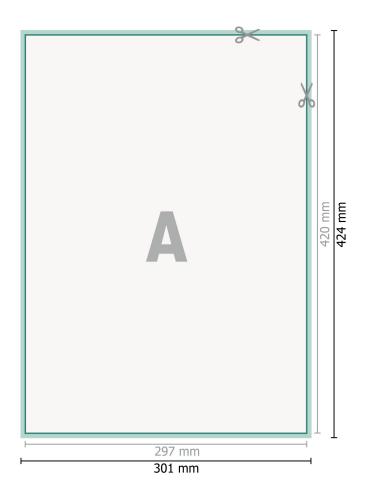

## Dataformat (incl. 2 mm bleed):

30,1 x 42,4 cm

bleed: 2 mm

Trimmed size: 29,7 x 42 cm

Safety margin:

4 mm Maintaining space between the text/information and the edge of the trimmed format prevents undesirable cuts.

## Explanation of symbols

H Trimmed size

— Data format

We will cut/perforate your product here

## Please note:

Allow for trim allowance and safety margin according to instructions. Arrange background graphics, images or graphics up to the edge of the data format. Tolerances may occur during production due to cutting, punching and folding processes.