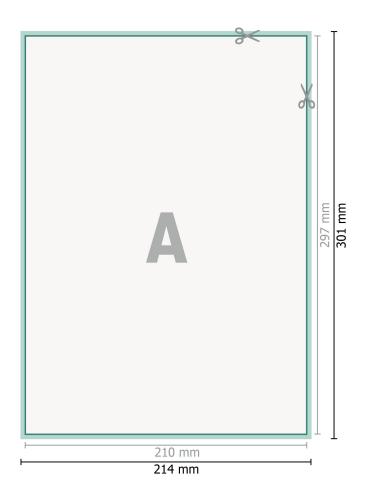

## Dataformat (incl. 2 mm bleed):

21,4 x 30,1 cm

bleed:

2 mm

Trimmed size:

21 x 29,7 cm

Safety margin:

4 mm

Maintaining space between the text/information and the edge of the trimmed format prevents undesirable cuts.

## **Explanation of symbols**

Bleed

Reading direction

Trimmed size

Data format

duct here

We will cut/perforate your pro-

## Please note:

Allow for trim allowance and safety margin according to instructions.

Arrange background graphics, images or graphics up to the edge of the data format.

Tolerances may occur during production due to cutting, punching and folding processes.