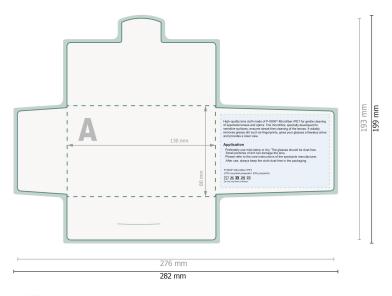

### Paper case

Do not place any important information here.

Dataformat (incl. 3 mm bleed):

28,2 x 19,9 cm

Trimmed size:

27,6 x 19,3 cm

bleed:

3 mm

Safety margin:

6 mm

Maintaining space between the text/information and the edge of the trimmed format prevents undesirable cuts.

### **Explanation of symbols**

Bleed

Reading direction

Trimmed size

Data format

Creasing/Folding