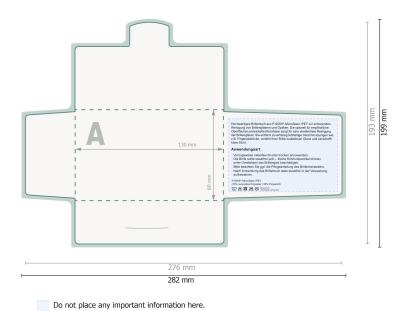

## Paper case

Dataformat (incl. 3 mm bleed):

28,2 x 19,9 cm

Trimmed size:

27,6 x 19,3 cm

bleed:

3 mm

Safety margin:

6 mm

Maintaining space between the text/information and the edge of the trimmed format prevents undesirable cuts.

### **Explanation of symbols**

Bleed

A

Reading direction

Trimmed size

**—** 

Data format

--- Creasing/Folding

#### Please note:

Allow for trim allowance and safety margin according to instructions.

Arrange background graphics, images or graphics up to the edge of the data format.

Tolerances may occur during production due to cutting, punching and folding processes.