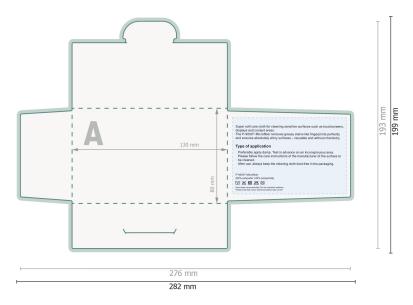

## POLYCLEAN microfiber embossed cloths, 20 x 20 cm

# grey, Paper case

Do not place any important information here.

## Dataformat (incl. 3 mm bleed):

28,2 x 19,9 cm

**Trimmed size:** 27,6 x 19,3 cm

bleed: 3 mm

#### Safety margin:

6 mm

Maintaining space between the text/information and the edge of the trimmed format prevents undesirable cuts.

### Explanation of symbols

H Trimmed size

- Data format
- --- Creasing/Folding

#### Please note:

Allow for trim allowance and safety margin according to instructions. Arrange background graphics, images or graphics up to the edge of the data format. Tolerances may occur during production due to cutting, punching and folding processes.