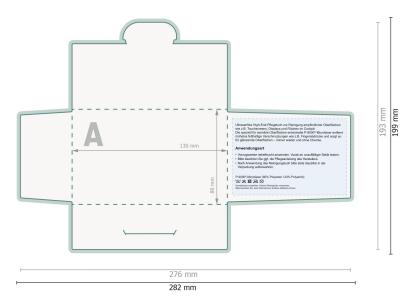

## POLYCLEAN microfiber embossed cloths, 20 x 20 cm

# grey, Paper case

Do not place any important information here.

## Dataformat (incl. 3 mm bleed):

28,2 x 19,9 cm

**Trimmed size:** 27,6 x 19,3 cm

bleed: 3 mm

#### Safety margin:

6 mm

Maintaining space between the text/information and the edge of the trimmed format prevents undesirable cuts.

### Explanation of symbols

H Trimmed size

- Data format
- --- Creasing/Folding

#### Please note:

Allow for trim allowance and safety margin according to instructions. Arrange background graphics, images or graphics up to the edge of the data format. Tolerances may occur during production due to cutting, punching and folding processes.