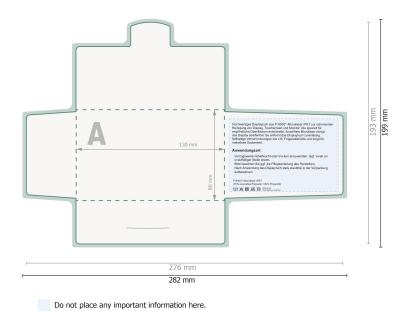

# POLYCLEAN rPET display cloths, 15 x 15 cm

## Paper case

Dataformat (incl. 3 mm bleed):

28,2 x 19,9 cm

Trimmed size:

27,6 x 19,3 cm

bleed:

3 mm

Safety margin:

6 mm

Maintaining space between the text/information and the edge of the trimmed format prevents undesirable cuts.

### **Explanation of symbols**

Bleed

A

Reading direction

Trimmed size

 $\vdash$ 

Data format

---

Creasing/Folding

#### Please note:

Allow for trim allowance and safety margin according to instructions.

Arrange background graphics, images or graphics up to the edge of the data format.

Tolerances may occur during production due to cutting, punching and folding processes.

Printing data: Instructions and templates can be found under the menu item *Printing data* at www.onlineprinters.com