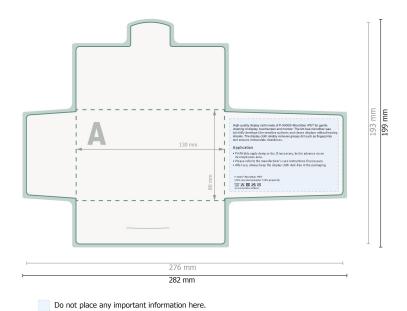

# POLYCLEAN rPET display cloths, 15 x 15 cm

### Paper case

Dataformat (incl. 3 mm bleed):

28,2 x 19,9 cm

Trimmed size:

27,6 x 19,3 cm

bleed:

3 mm

Safety margin:

6 mm

Maintaining space between the text/information and the edge of the trimmed format prevents undesirable cuts.

#### **Explanation of symbols**

Bleed

A

Reading direction

Trimmed size

**—** 

Data format

--- Creasing/Folding

#### Please note:

Allow for trim allowance and safety margin according to instructions.

Arrange background graphics, images or graphics up to the edge of the data format.

Tolerances may occur during production due to cutting, punching and folding processes.

Printing data: Instructions and templates can be found under the menu item *Printing data* at <a href="https://www.onlineprinters.com">www.onlineprinters.com</a>