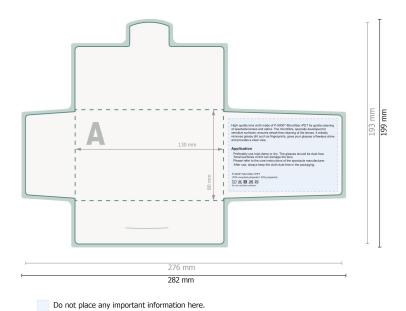

# POLYCLEAN rPET glasses cloths, 18 x 15 cm

## Paper case

Dataformat (incl. 3 mm bleed):

28,2 x 19,9 cm

Trimmed size:

27,6 x 19,3 cm

bleed:

3 mm

Safety margin:

6 mm

Maintaining space between the text/information and the edge of the trimmed format prevents undesirable cuts.

### **Explanation of symbols**

Bleed

A

Reading direction

Trimmed size

 $\vdash$ 

Data format

--- Creasing/Folding

#### Please note:

Allow for trim allowance and safety margin according to instructions.

Arrange background graphics, images or graphics up to the edge of the data format.

Tolerances may occur during production due to cutting, punching and folding processes.

Printing data: Instructions and templates can be found under the menu item *Printing data* at <a href="https://www.onlineprinters.com">www.onlineprinters.com</a>