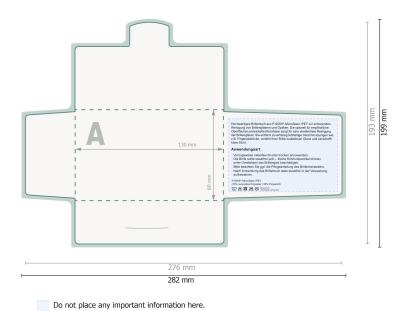

# POLYCLEAN rPET glasses cloths, 18 x 15 cm

## Paper case

Dataformat (incl. 3 mm bleed):

28,2 x 19,9 cm

Trimmed size:

27,6 x 19,3 cm

bleed:

3 mm

Safety margin:

6 mm

Maintaining space between the text/information and the edge of the trimmed format prevents undesirable cuts.

### **Explanation of symbols**

Bleed

A

Reading direction

 $\vdash \vdash$ 

Trimmed size

**—** 

Data format

-- Creasing/Folding

#### Please note:

Allow for trim allowance and safety margin according to instructions.

Arrange background graphics, images or graphics up to the edge of the data format.

Tolerances may occur during production due to cutting, punching and folding processes.

Printing data: Instructions and templates can be found under the menu item *Printing data* at www.onlineprinters.com