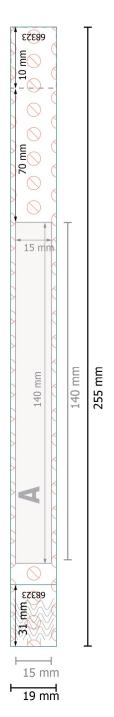

Please remove the die line fom the download template before generating your print Please provide a second file (view file) to specify the position of the die line.

**Product dimensions:** 25,5 x 1,9 cm

Printable area: 14 x 1,5 cm