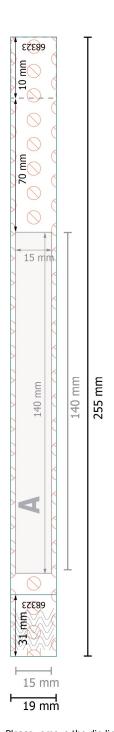

Please remove the die line fom the download template before generating your print Please provide a second file (view file) to specify the position of the die line.

**Product dimensions:** 25,5 x 1,9 cm

Printable area: 14 x 1,5 cm

## **Explanation of symbols**

Δ

Reading direction

 $\vdash$ 

Printable area