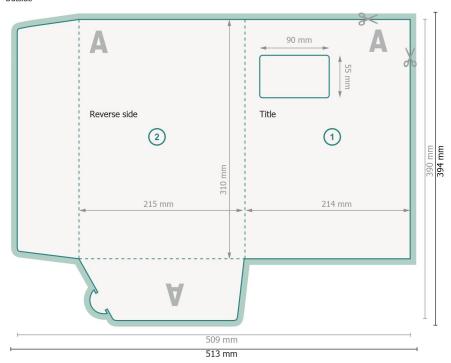

# #12 (Portrait)

Title

Reverse side

214 mm

215 mm

509 mm

513 mm

Dataformat (incl. 2 mm bleed):

51,3 x 39,4 cm

Trimmed size:

50,9 x 39 cm

Trimmed size (closed):

21,5 x 31 cm

bleed:

2 mm

Safety margin:

### Dataformat (incl. 2 mm bleed):

51,3 x 39,4 cm

#### Trimmed size:

50,9 x 39 cm

### Trimmed size (closed):

21,5 x 31 cm

#### bleed:

2 mm

### Safety margin:

4 mm

Maintaining space between the text/information and the edge of the trimmed format prevents undesirable cuts.