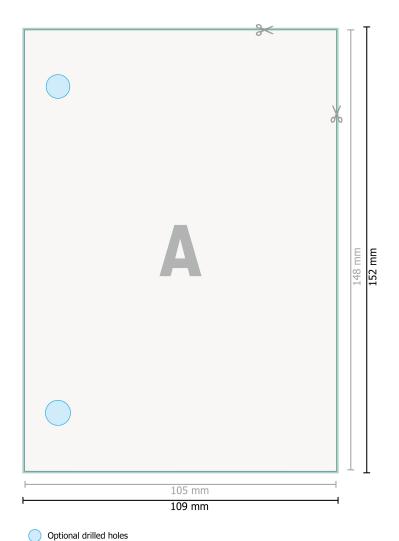

## Premium Notepads, A6, one side

Dataformat (incl. 2 mm bleed):

10,9 x 15,2 cm

bleed: 2 mm

**Trimmed size:** 10,5 x 14,8 cm

## Safety margin:

4 mm Maintaining space between the text/information and the edge of the trimmed format prevents undesirable cuts.

## Explanation of symbols

Reading direction

— Trimmed size

— Data format

## Please note:

Allow for trim allowance and safety margin according to instructions.

Arrange background graphics, images or graphics up to the edge of the data format. Tolerances may occur during production due to cutting, punching and folding processes.