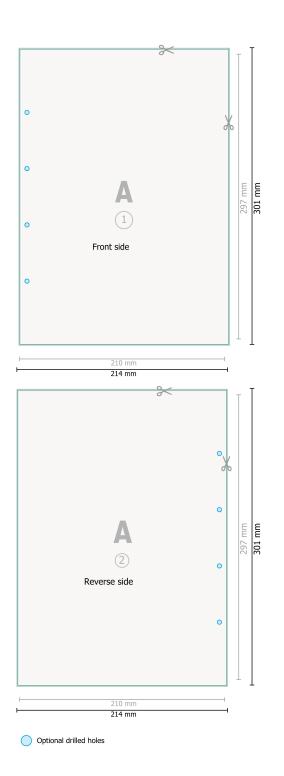

Dataformat (incl. 2 mm bleed): 21,4 x 30,1 cm

bleed: 2 mm

Trimmed size: 21 x 29,7 cm

Safety margin:

4 mm

Maintaining space between the text/information and the edge of the trimmed format prevents undesirable cuts.

Reading direction

— Trimmed size

— Data format

## Please note:

Allow for trim allowance and safety margin according to instructions. Arrange background graphics, images or graphics up to the edge of the data format. Tolerances may occur during production due to cutting, punching and folding processes.