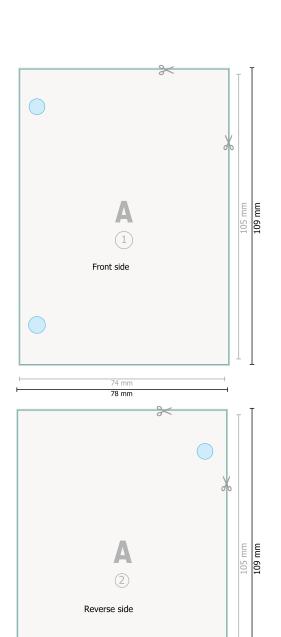

# Premium Notepads, A7, both sides

### Dataformat (incl. 2 mm bleed):

7,8 x 10,9 cm

## bleed:

2 mm

#### Trimmed size:

7,4 x 10,5 cm

### Safety margin:

4 mm

Maintaining space between the text/information and the edge of the trimmed format prevents undesirable cuts.

## **Explanation of symbols**

Bleed

Δ

Reading direction

 $\vdash$ 

Trimmed size

── Data format

#### Please note:

Optional drilled holes

Allow for trim allowance and safety margin according to instructions.

78 mm

Arrange background graphics, images or graphics up to the edge of the data format.

Tolerances may occur during production due to cutting, punching and folding processes.