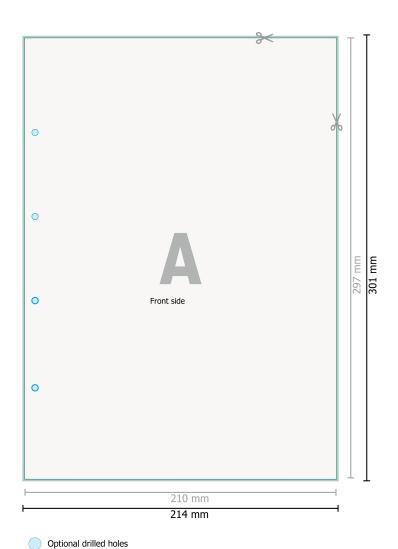

## Premium Notepads, A4, one side

Dataformat (incl. 2 mm bleed):

21,4 x 30,1 cm

bleed:

2 mm

Trimmed size:

21 x 29,7 cm

Safety margin: 4 mm

Maintaining space between the text/information and the edge of the trimmed format prevents undesirable cuts.