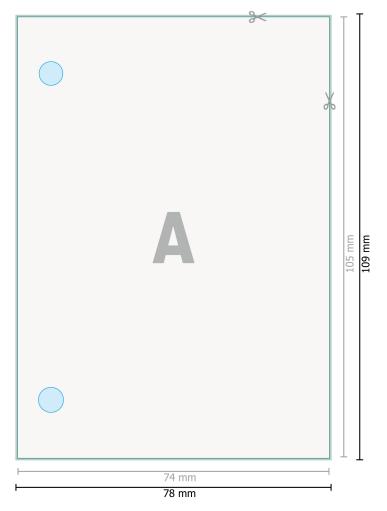

## Dataformat (incl. 2 mm bleed):

7,8 x 10,9 cm

bleed: 2 mm

**Trimmed size:** 7,4 x 10,5 cm

7,4 X 10,5 cm

Safety margin: 4 mm

Maintaining space between the text/information and the edge of the trimmed format prevents undesirable cuts.

## Explanation of symbols

Reading direction

— Trimmed size

Data format

## Please note:

Allow for trim allowance and safety margin according to instructions.

Arrange background graphics, images or graphics up to the edge of the data format. Tolerances may occur during production due to cutting, punching and folding processes.