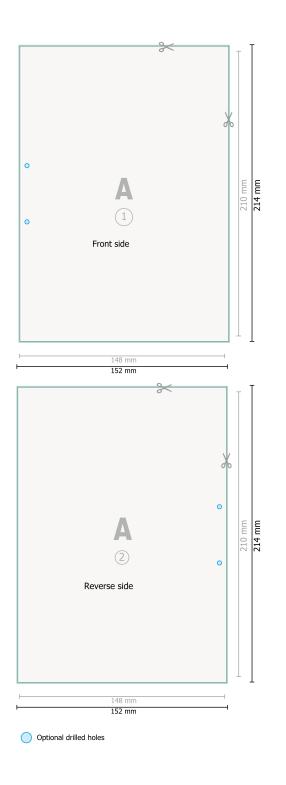

Dataformat (incl. 2 mm bleed): 15,2 x 21,4 cm

bleed: 2 mm

Trimmed size: 14,8 x 21 cm

Safety margin:

4 mm Maintaining space between the text/information and the edge of the trimmed format prevents undesirable cuts.

## Please note:

Allow for trim allowance and safety margin according to instructions. Arrange background graphics, images or graphics up to the edge of the data format. Tolerances may occur during production due to cutting, punching and folding processes.