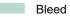

Dataformat (incl. 2 mm bleed): 10,9 x 21,4 cm

bleed: 2 mm

Trimmed size: 10,5 x 21 cm

Safety margin:

4 mm Maintaining space between the text/information and the edge of the trimmed format prevents undesirable cuts.

## Please note:

Allow for trim allowance and safety margin according to instructions. Arrange background graphics, images or graphics up to the edge of the data format. Tolerances may occur during production due to cutting, punching and folding processes.