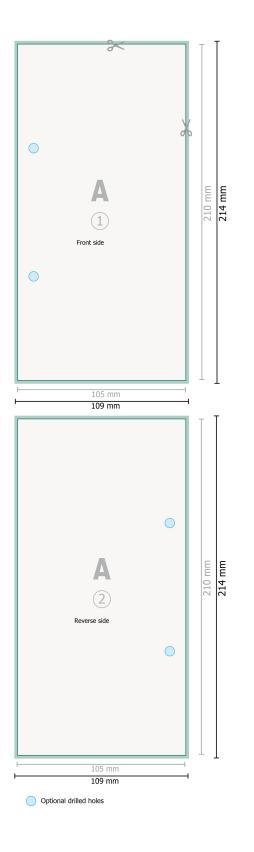

Dataformat (incl. 2 mm bleed): 10,9 x 21,4 cm

bleed: 2 mm

Trimmed size: 10,5 x 21 cm

Safety margin:

4 mm Maintaining space between the text/information and the edge of the trimmed format prevents undesirable cuts.

## Please note:

Allow for trim allowance and safety margin according to instructions. Arrange background graphics, images or graphics up to the edge of the data format. Tolerances may occur during production due to cutting, punching and folding processes.