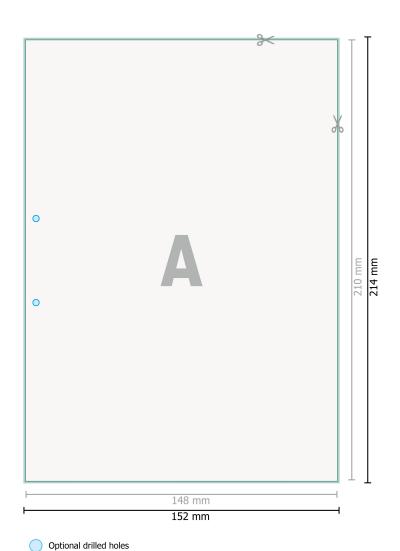

## Premium Notepads, A5, one side

Dataformat (incl. 2 mm bleed):

15,2 x 21,4 cm

bleed:

2 mm

Trimmed size:

14,8 x 21 cm

Safety margin: 4 mm

Maintaining space between the text/information and the edge of the trimmed format prevents undesirable cuts.

## **Explanation of symbols**

Bleed

Α

Reading direction

 $\vdash \vdash$ 

Trimmed size

── Data format