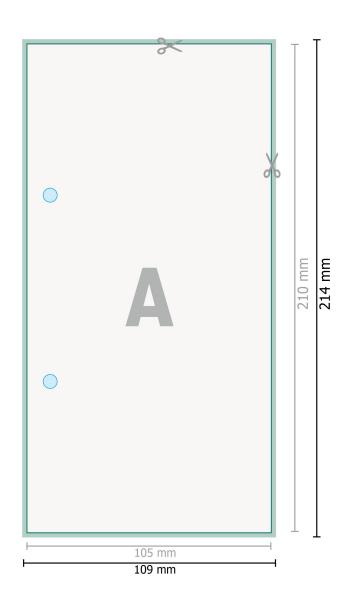

## Premium Notepads, DL, one side

Dataformat (incl. 2 mm bleed):

10,9 x 21,4 cm

bleed: 2 mm

Trimmed size: 10,5 x 21 cm

Safety margin:

4 mm

Maintaining space between the text/information and the edge of the trimmed format prevents undesirable cuts.

## Please note:

Allow for trim allowance and safety margin according to instructions.

Optional drilled holes

Arrange background graphics, images or graphics up to the edge of the data format.

Tolerances may occur during production due to cutting, punching and folding processes.