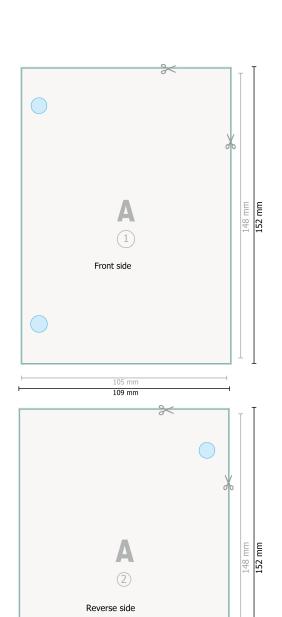

### Dataformat (incl. 2 mm bleed):

10,9 x 15,2 cm

## bleed:

2 mm

#### Trimmed size:

10,5 x 14,8 cm

### Safety margin:

4 mm

Maintaining space between the text/information and the edge of the trimmed format prevents undesirable cuts.

#### Please note:

Optional drilled holes

Allow for trim allowance and safety margin according to instructions.

109 mm

Arrange background graphics, images or graphics up to the edge of the data format.

Tolerances may occur during production due to cutting, punching and folding processes.