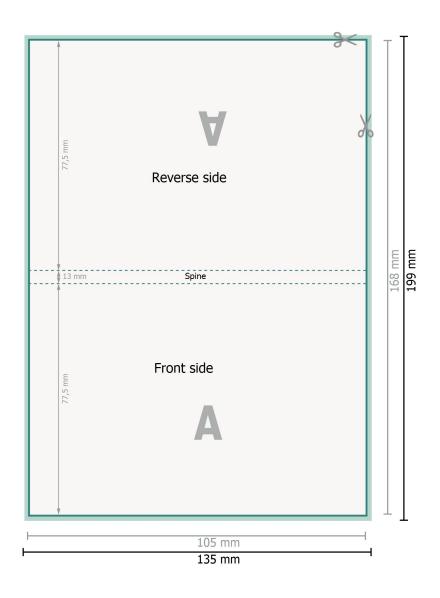

## Solid board laminated, glossy

Dataformat (incl. 15 mm bleed):

13,5 x 19,9 cm

bleed:

15 mm

Trimmed size (closed):

10,5 x 7,8 cm

Safety margin:

4 mm

Maintaining space between the text/information and the edge of the trimmed format prevents undesirable cuts.