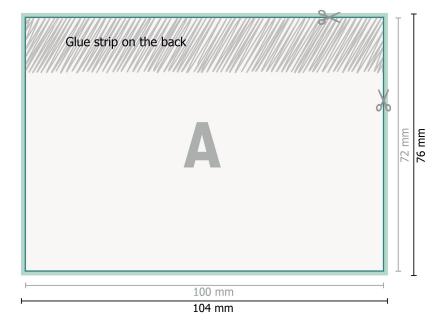

## Dataformat (incl. 2 mm bleed):

10,4 x 7,6 cm

bleed: 2 mm

Trimmed size: 10 x 7,2 cm

Safety margin:

4 mm

Maintaining space between the text/information and the edge of the trimmed format prevents undesirable cuts.

| Explanation of symbols |                                              |
|------------------------|----------------------------------------------|
|                        | Bleed                                        |
| A                      | Reading direction                            |
| $\vdash$               | Trimmed size                                 |
| ш                      | Data format                                  |
| $\ll$                  | We will cut/perforate your pro-<br>duct here |