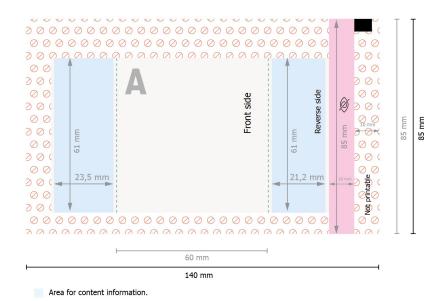

## mentos® in paper bag

Data format:

14 x 8,5 cm

Trimmed size (closed):

6 x 8,5 cm

Safety margin:

4 mm

Maintaining space between the text/information and the edge of the trimmed format prevents undesirable cuts.

## Please note:

Allow for trim allowance and safety margin according to instructions.

Arrange background graphics, images or graphics up to the edge of the data format.

Tolerances may occur during production due to cutting, punching and folding processes.