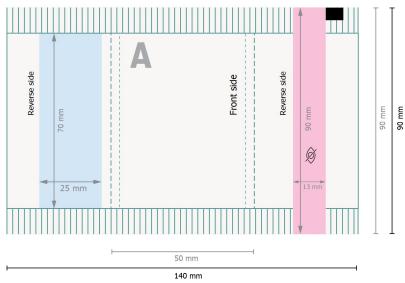

### Data format:

14 x 9 cm

## Trimmed size (closed):

5 x 9 cm

## Safety margin:

4 mm

Maintaining space between the text/information and the edge of the trimmed format prevents undesirable cuts.

### Please note:

Allow for trim allowance and safety margin according to instructions.

Arrange background graphics, images or graphics up to the edge of the data format.

Tolerances may occur during production due to cutting, punching and folding processes.