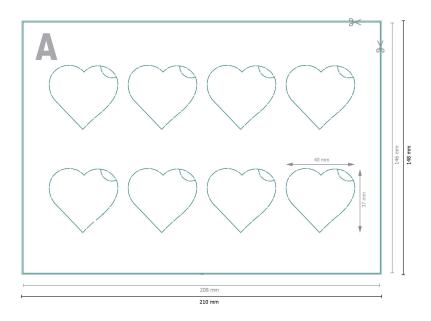

Data format: 21 x 14,8 cm

Trimmed size (closed): 20,8 x 14,6 cm

Safety margin:

4 mm

Maintaining space between the text/information and the edge of the trimmed format prevents undesirable cuts.

## Please note:

Allow for trim allowance and safety margin according to instructions.

Arrange background graphics, images or graphics up to the edge of the data format. Tolerances may occur during production due to cutting, punching and folding processes.