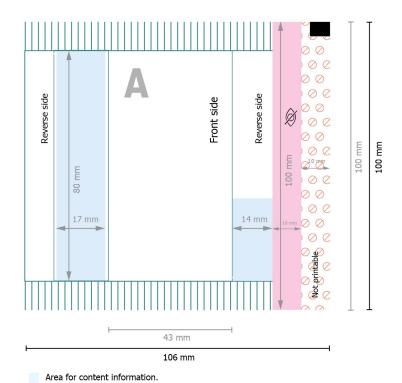

## Coffee biscuit Stereo

Data format:

10,6 x 10 cm

Trimmed size (closed):

4,3 x 10 cm

Safety margin:

4 mm

Maintaining space between the text/information and the edge of the trimmed format prevents undesirable cuts.

## **Explanation of symbols**

Reading direction

Trimmed size

→ Data format

Not printable

invisible

## Please note:

Allow for trim allowance and safety margin according to instructions.

Arrange background graphics, images or graphics up to the edge of the data format.

Tolerances may occur during production due to cutting, punching and folding processes.