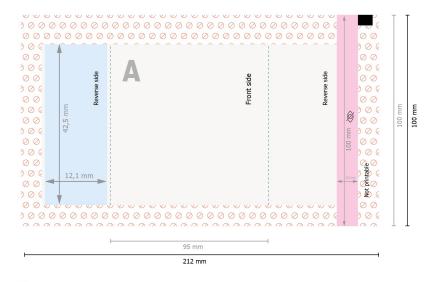

#### Data format:

21,2 x 10 cm

## Trimmed size (closed):

7,5 x 10 cm

### Safety margin:

4 mm

Maintaining space between the text/information and the edge of the trimmed format prevents undesirable cuts.

## **Explanation of symbols**

Reading direction

Trimmed size

Not printable

→ Data format

invisible