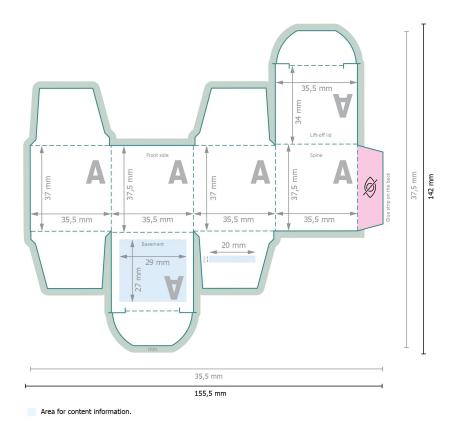

## Mini promo-cube

Data format:

15,55 x 14,2 cm

Trimmed size (closed):

3,6 x 3,8 cm

Safety margin:

4 mm

Maintaining space between the text/information and the edge of the trimmed format prevents undesirable cuts.

## Please note:

Allow for trim allowance and safety margin according to instructions.

Arrange background graphics, images or graphics up to the edge of the data format.

Tolerances may occur during production due to cutting, punching and folding processes.