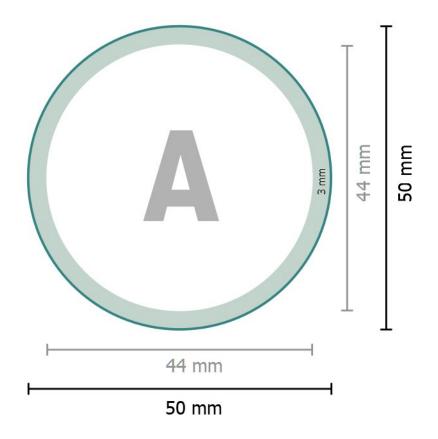

**Data format:** 5 x 5 cm

Trimmed size (closed): 4,4 x 4,4 cm

Safety margin:

4 mm

Maintaining space between the text/information and the edge of the trimmed format prevents undesirable cuts.

## Please note:

Allow for trim allowance and safety margin according to instructions. Arrange background graphics, images or graphics up to the edge of the data format. Tolerances may occur during production due to cutting, punching and folding processes.