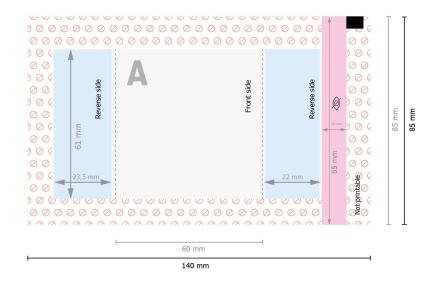

## Tic tac in paper bag

Area for content information.

Data format:

14 x 8,5 cm

Trimmed size (closed):

6 x 8,5 cm

Safety margin:

4 mm

Maintaining space between the text/information and the edge of the trimmed format prevents undesirable cuts.

## **Explanation of symbols**

Δ

Reading direction

 $\vdash$ 

Trimmed size

Data formatNot printable

invisible

## Please note:

Allow for trim allowance and safety margin according to instructions.

Arrange background graphics, images or graphics up to the edge of the data format.

Tolerances may occur during production due to cutting, punching and folding processes.