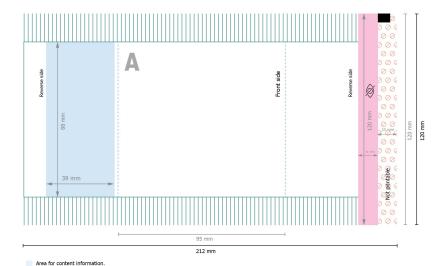

## **Pretzels**

Data format:

21,2 x 12 cm

Trimmed size (closed):

9,5 x 12 cm

Safety margin:

4 mm

Maintaining space between the text/information and the edge of the trimmed format prevents undesirable cuts.

## **Explanation of symbols**

Reading direction

Trimmed size

→ Data format

Not printable

invisible

## Please note:

Allow for trim allowance and safety margin according to instructions.

Arrange background graphics, images or graphics up to the edge of the data format.

Tolerances may occur during production due to cutting, punching and folding processes.