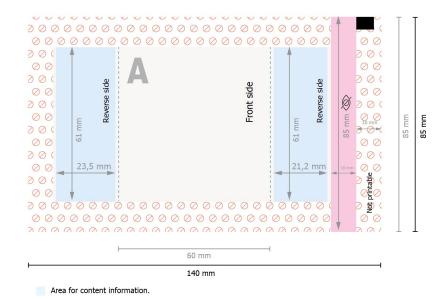

## Jelly Beans in paper bag

Data format:

14 x 8,5 cm

Trimmed size (closed):

6 x 8,5 cm

Safety margin:

4 mm

Maintaining space between the text/information and the edge of the trimmed format prevents undesirable cuts.

## Please note:

Allow for trim allowance and safety margin according to instructions.

Arrange background graphics, images or graphics up to the edge of the data format.

Tolerances may occur during production due to cutting, punching and folding processes.