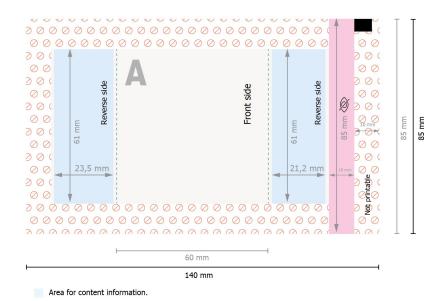

## Mini HITSCHIES chewy candy sour mix in paper bag

Data format:

14 x 8,5 cm

Trimmed size (closed):

6 x 8,5 cm

Safety margin:

4 mm

Maintaining space between the text/information and the edge of the trimmed format prevents undesirable cuts.

## **Explanation of symbols**

Reading direction

Trimmed size

Data format

Not printable

invisible

## Please note:

Allow for trim allowance and safety margin according to instructions.

Arrange background graphics, images or graphics up to the edge of the data format.

Tolerances may occur during production due to cutting, punching and folding processes.