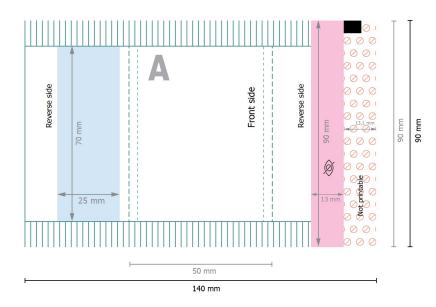

## Prinzen Rolle mini in flowpack

Data format:

14 x 9 cm

Trimmed size (closed):

5 x 9 cm

Safety margin:

4 mm

Maintaining space between the text/information and the edge of the trimmed format prevents undesirable cuts.

## **Explanation of symbols**

Reading direction

Trimmed size

→ Data format

Not printable

invisible

## Please note:

Allow for trim allowance and safety margin according to instructions.

Area for content information.

Arrange background graphics, images or graphics up to the edge of the data format.

Tolerances may occur during production due to cutting, punching and folding processes.