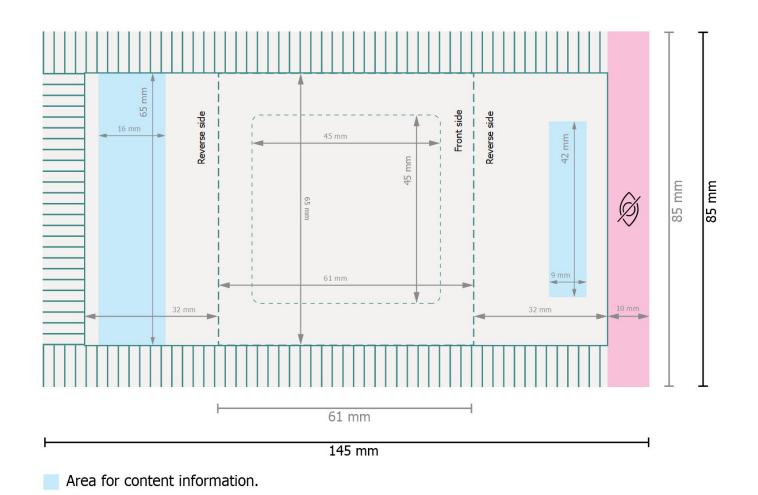

## Chocolate chip biscuit

Data format:

14,5 x 8,5 cm

Trimmed size (closed):

6,1 x 8,5 cm

Safety margin:

4 mm

Maintaining space between the text/information and the edge of the trimmed format prevents undesirable cuts.

## Please note:

Allow for trim allowance and safety margin according to instructions.

Arrange background graphics, images or graphics up to the edge of the data format.

Tolerances may occur during production due to cutting, punching and folding processes.