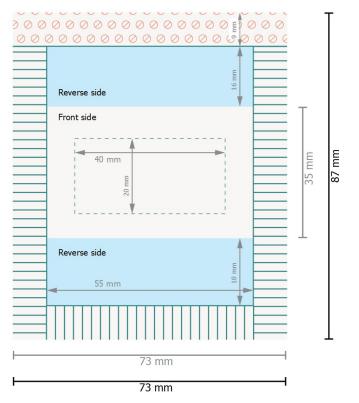

**Data format:** 7,3 x 8,7 cm

Trimmed size (closed): 3,5 x 7,3 cm

Safety margin:

4 mm

Maintaining space between the text/information and the edge of the trimmed format prevents undesirable cuts.

Area for content information.

## Please note:

Allow for trim allowance and safety margin according to instructions. Arrange background graphics, images or graphics up to the edge of the data format. Tolerances may occur during production due to cutting, punching and folding processes.