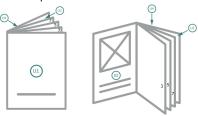

# Brochure calendars without cover, portrait, A4







#### Sequence of pages

Create pages consecutively as individual pages.



# finished product



Please observe our artwork information!

#### bleed:

2 mm

# Safety margin:

5 mm

Maintaining space between the text/information and the edge of the trimmed format prevents undesirable cuts.

# **Explanation of symbols**



Bleed



Reading direction



Trimmed size



H Data format

#### Please note:

Allow for trim allowance and safety margin according to instructions.

Arrange background graphics, images or graphics up to the edge of the data format.

Tolerances may occur during production due to cutting, punching and folding processes.

Printing data: Instructions and templates can be found under the menu item *Printing data* at www.onlineprinters.com

# Brochure calendars without cover, portrait, A4



#### cover

The illustration shows an example.

#### Outside



inner part



#