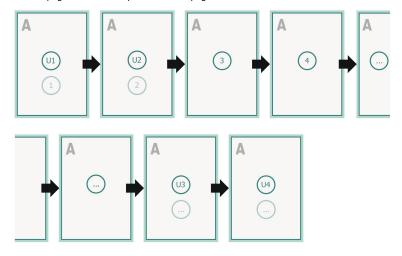

# Brochure calendars without cover, portrait, A4







#### Sequence of pages

Create pages consecutively as individual pages.



# finished product



Please observe our artwork information!

#### bleed:

2 mm

# Safety margin:

5 mm

Maintaining space between the text/information and the edge of the trimmed format prevents undesirable cuts.

# **Explanation of symbols**



Bleed



Reading direction



Trimmed size



H Data format

#### Please note:

Allow for trim allowance and safety margin according to instructions.

Arrange background graphics, images or graphics up to the edge of the data format.

Tolerances may occur during production due to cutting, punching and folding processes.

Printing data: Instructions and templates can be found under the menu item *Printing data* at www.onlineprinters.com

# Brochure calendars without cover, portrait, A4



#### cover

The illustration shows an example.

#### Outs