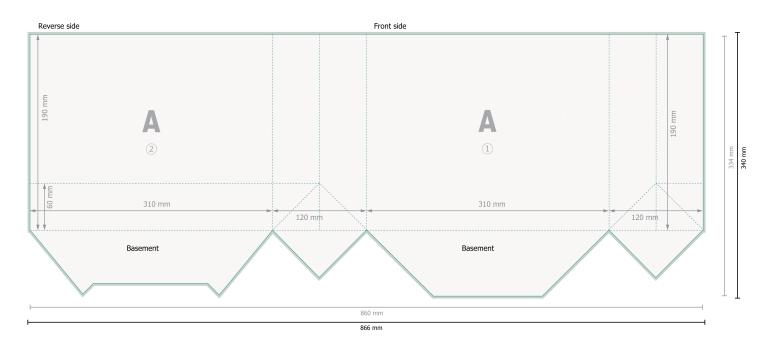

Dataformat (incl. 3 mm bleed): 86,6 x 34 cm

Trimmed size: 86 x 33,4 cm

Trimmed size (closed): 31 x 25 cm

Safety margin:

5 mm

Maintaining space between the text/information and the edge of the trimmed format prevents undesirable cuts.

## Explanation of symbols

Bleed

Reading direction

Trimmed size

---- Data format

## Please note:

Allow for trim allowance and safety margin according to instructions. Arrange background graphics, images or graphics up to the edge of the data format. Tolerances may occur during production due to cutting, punching and folding processes. Printing data: Instructions and templates can be found under the menu item *Printing data* at www.onlineprinters.com