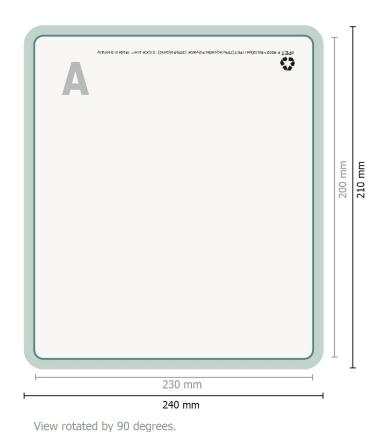

## POLYCLEAN rPET GripCleaner® 4in1 Mousepad, 23 x 20 cm

Dataformat (incl. 5 mm bleed):

24 x 21 cm

Trimmed size:

23 x 20 cm

bleed:

5 mm

Safety margin:

10 mm

Maintaining space between the text/information and the edge of the trimmed format prevents undesirable cuts.