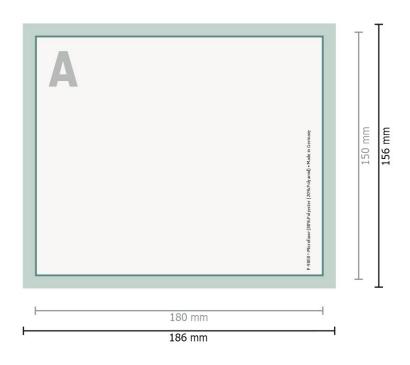

### Dataformat (incl. 3 mm bleed):

18,6 x 15,6 cm

## Trimmed size:

18 x 15 cm

#### bleed:

3 mm

## Safety margin:

10 mm

Maintaining space between the text/information and the edge of the trimmed format prevents undesirable cuts.

# **Explanation of symbols**

Bleed

Reading direction

Trimmed size

→ Data format