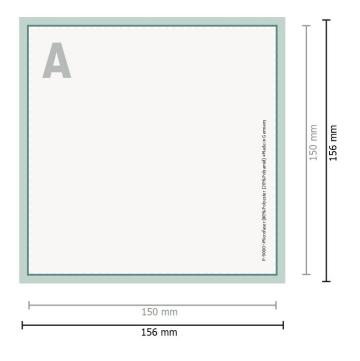

## Dataformat (incl. 3 mm bleed):

15,6 x 15,6 cm

Trimmed size: 15 x 15 cm

bleed: 3 mm

#### Safety margin:

10 mm

Maintaining space between the text/information and the edge of the trimmed format prevents undesirable cuts.

### Explanation of symbols

Reading direction

— Trimmed size

— Data format

#### Please note:

Allow for trim allowance and safety margin according to instructions.

Arrange background graphics, images or graphics up to the edge of the data format. Tolerances may occur during production due to cutting, punching and folding processes.