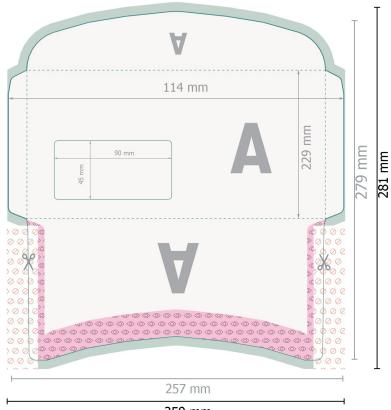

## Envelopes for mechanical insertion, C6/5

with window left, 75 gsm offset paper

259 mm

Please remove the die line fom the download template before generating your printfiles. Please provide a second file (view file) to specify the position of the die line.

Dataformat (incl. 1 mm bleed):

25,9 x 28,1 cm

Trimmed size:

25,7 x 27,9 cm

Trimmed size (closed):

22,9 x 11,4 cm

Printable area:

25,7 x 26,7 cm

bleed:

1 mm

Safety margin:

4 mm

Maintaining space between the text/information and the edge of the trimmed format prevents undesirable cuts.