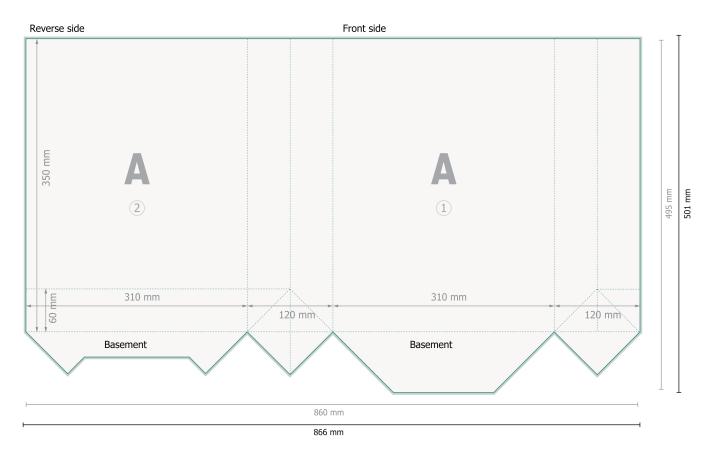

## STANDARD twisted handle bags, 31 x 41 x 12 cm

onlineprinters

Dataformat (incl. 3 mm bleed): 86,6 x 50,1 cm

**Trimmed size:** 86 x 49,5 cm

Trimmed size (closed): 31 x 41 cm

## Safety margin:

5 mm Maintaining space between the text/information and the edge of the trimmed format prevents undesirable cuts.

Please remove the die line fom the download template before generating your printfiles. Please provide a second file (view file) to specify the position of the die line.