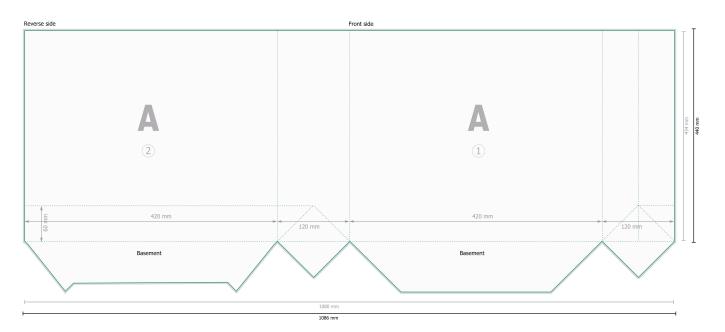

Please remove the die line fom the download template before generating your printfiles. Please provide a second file (view file) to specify the position of the die line. onlineprinters

**Dataformat (incl. 3 mm bleed):** 108,6 x 44 cm

**Trimmed size:** 108 x 43,4 cm

**Trimmed size (closed):** 42 x 35 cm

Safety margin:

5 mm Maintaining space between the text/information and the edge of the trimmed format prevents undesirable cuts.

## Explanation of symbols

Bleed

Reading direction

Trimmed size

— Data format

## Please note:

Allow for trim allowance and safety margin according to instructions. Arrange background graphics, images or graphics up to the edge of the data format. Tolerances may occur during production due to cutting, punching and folding processes.