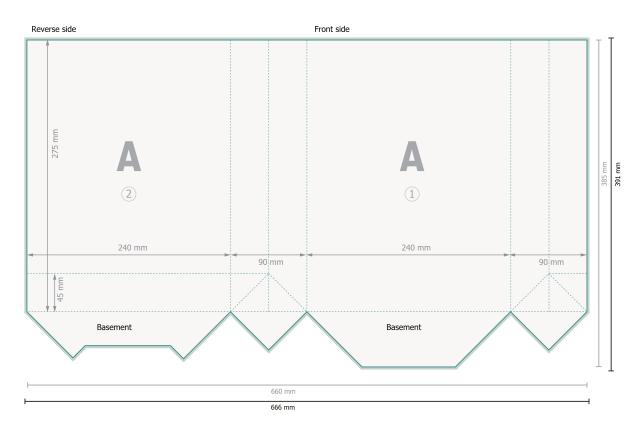

## STANDARD twisted handle bags, 24 x 32 x 9 cm

Please remove the die line fom the download template before generating your printfiles. Please provide a second file (view file) to specify the position of the die line.

Printing data: Instructions and templates can be found under the menu item *Printing data* at www.onlineprinters.com

Dataformat (incl. 3 mm bleed):

66,6 x 39,1 cm

Trimmed size:

66 x 38,5 cm

Trimmed size (closed):

24 x 32 cm

Safety margin:

5 mm

Maintaining space between the text/information and the edge of the trimmed format prevents undesirable cuts.