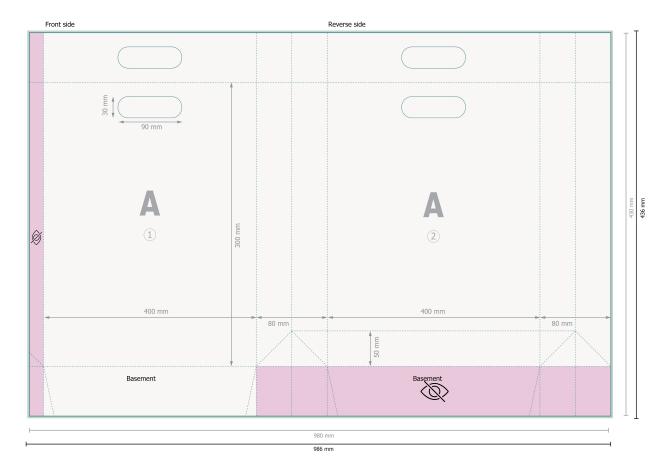

# Nat. paper die cut handle bags, 40 x 30 x 8 cm,

Please remove the die line fom the download template before generating your printfiles. Please provide a second file (view file) to specify the position of the die line.

#### Please note:

Allow for trim allowance and safety margin according to instructions.

Arrange background graphics, images or graphics up to the edge of the data format.

Tolerances may occur during production due to cutting, punching and folding processes.

#### Dataformat (incl. 3 mm bleed):

98,6 x 43,6 cm

#### Trimmed size:

98 x 43 cm

#### Trimmed size (closed):

40 x 30 cm

### Safety margin:

5 mm

Maintaining space between the text/information and the edge of the trimmed format prevents undesirable cuts.

## **Explanation of symbols**

Bleed

Reading direction

─ Trimmed size

→ Data format

invisible