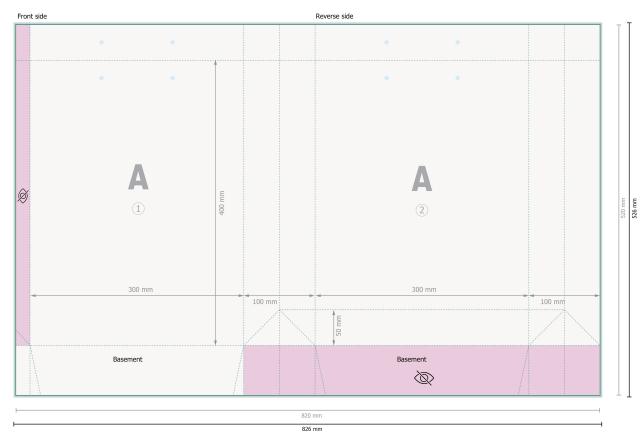

Printing data: Instructions and templates can be found under the menu item *Printing data* at www.onlineprinters.com

Dataformat (incl. 3 mm bleed):

82,6 x 52,6 cm

Trimmed size:

82 x 52 cm

Trimmed size (closed):

30 x 40 cm

Safety margin:

5 mm

Maintaining space between the text/information and the edge of the trimmed format prevents undesirable cuts.