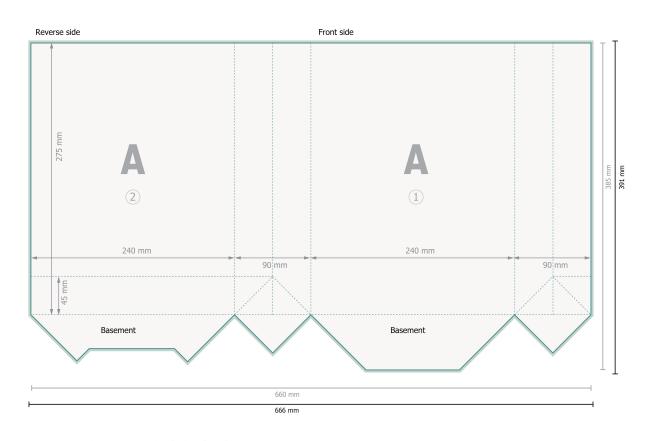

# CLASSIC twisted handle bags, 24 x 32 x 9 cm

Please remove the die line fom the download template before generating your printfiles. Please provide a second file (view file) to specify the position of the die line.

### Dataformat (incl. 3 mm bleed):

66,6 x 39,1 cm

#### Trimmed size:

66 x 38,5 cm

### Trimmed size (closed):

24 x 32 cm

### Safety margin:

5 mm

Maintaining space between the text/information and the edge of the trimmed format prevents undesirable cuts.