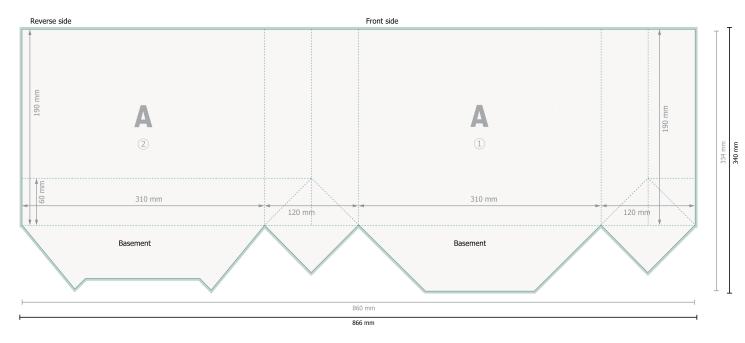

## CLASSIC twisted handle bags, 31 x 25 x 12 cm

Please remove the die line fom the download template before generating your printfiles. Please provide a second file (view file) to specify the position of the die line.

Dataformat (incl. 3 mm bleed):

86,6 x 34 cm

Trimmed size:

86 x 33,4 cm

Trimmed size (closed):

31 x 25 cm

Safety margin:

5 mm

Maintaining space between the text/information and the edge of the trimmed format prevents undesirable cuts.

## Please note:

Allow for trim allowance and safety margin according to instructions.

Arrange background graphics, images or graphics up to the edge of the data format.

Tolerances may occur during production due to cutting, punching and folding processes.