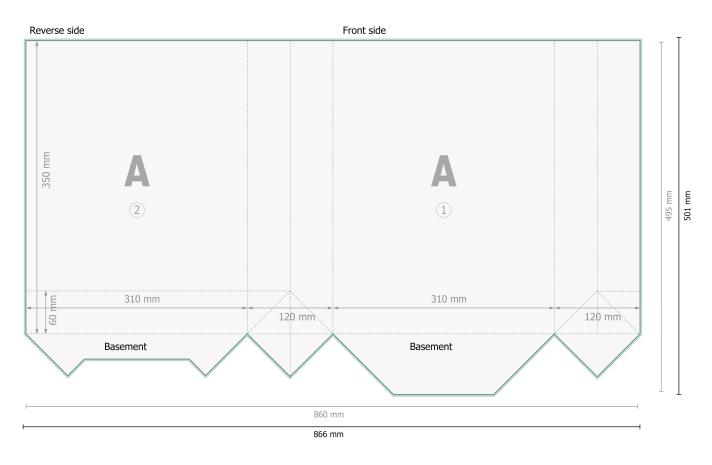

# CLASSIC twisted handle bags, 31 x 41 x 12 cm

Please remove the die line fom the download template before generating your printfiles. Please provide a second file (view file) to specify the position of the die line.

### Dataformat (incl. 3 mm bleed):

86,6 x 50,1 cm

#### Trimmed size:

86 x 49,5 cm

### Trimmed size (closed):

31 x 41 cm

### Safety margin:

5 mm

Maintaining space between the text/information and the edge of the trimmed format prevents undesirable cuts.